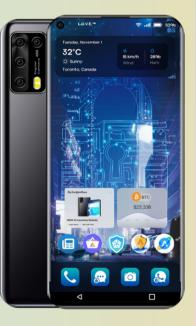

### L.O.V.E.<sup>™</sup> Encrypted Satellite Smartphone v1.0 Specs

L.O.V.E. Secure OS<sup>™</sup>, offers all the specifications you expect in a flagship mobile phone, but as a Satellite phone without boarders!

#### Hardware Specs:

- Chipset: MT6/71
- CPU: Octa-core (Arm Cortex A73 2.1GHz + A53 2.0GHz)
- 4 GB RAM/128 GB ROM
- 6.53-inch Full HD+ screen
- Dual SIM Slots
- FaceID/Fingerprint Unlock
- 48MP+5MP Rear+25MP Front
- 4500 mAh Battery Capacity
- Security zone data isolation
- Encrypted storage of sensitive data
- Built-in global bands:
- 2G Network: GSM(B2/3/5/8)
- 3G Network: WCDMA(B1/2/5/8)
- 4G Network:
- FDD(B1/2/3/5/7/8/12/13/17/20/28) TDD(B38/40/41)
- Terminal data channel encryption