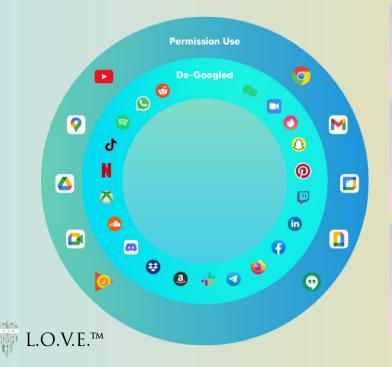

#### All Your Favorite Apps

L.O.V.E. Secured OS<sup>™</sup> allows you to download and use all of your favorite apps. The L.O.V.E. Phone is compatible with over 60,000 of the most popular applications, including YouTube, Netflix and more. No user behavior change is required.

### **Secure 3rd Party Applications**

Access your favorite apps and services while controlling exactly how they interact with your device and your data.