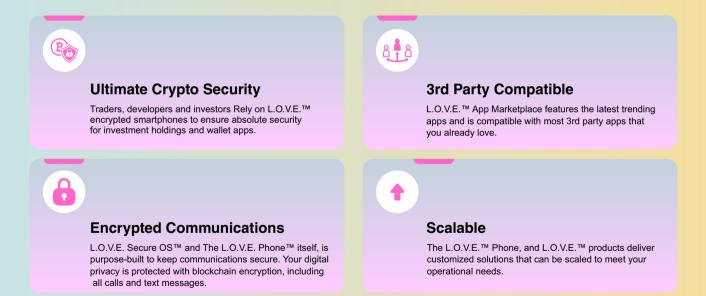

### Private, Secure, Compatible, and Scalable

L.O.V.E. Secure OS<sup>™</sup> is an encrypted mobile operating system that simplifies the cutting edge of technology and upgrades the user experience to easy buttons, while providing cross-compatibility for everyone's apps.

### **Military-Grade Encryption**

L.O.V.E.<sup>™</sup> Secure OS<sup>™</sup> provides a closed-loop and unparalleled level of security to the entire phone experience.

### **Secure 3rd Party Applications**

Access your favorite apps and services while controlling exactly how they interact with your device and your data.

### **Control Your Permissions**

If you want to prioritize convenience over privacy, you can easily adjust permissions based on your needs.