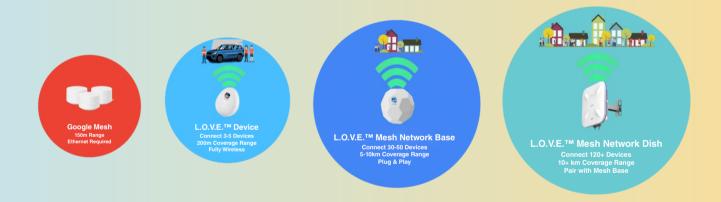

### L.O.V.E.<sup>™</sup> Decentralized Connectivity

Consumers can now control the internet, with peer-to-peer L.O.V.E.™ Hotspot blockchain hardware.

### L.O.V.E.<sup>™</sup> Hardware Suite

Next-generation internet hardware to put consumers in control.

#### L.O.V.E. Mesh Network Home Base™

A decentralized satellite and hybrid 5G internet mesh network (combined), designed for "always online" service for homes or offices. Connects 30-50 devices at a range of 5-10 km, or 3-6 miles.

#### L.O.V.E.<sup>™</sup> Mesh Network Dish

Broadcast Wi-Fi from a L.O.V.E.<sup>™</sup> Mesh Network Dish to connect your office or your entire neighbourhood. Serve over 120 devices at a range of more than 10 km, or 6 miles