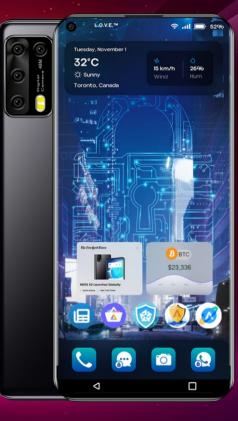

### L.O.V.E.<sup>™</sup> Encrypted Satellite Smartphone v1.0 Specs

L.O.V.E. Secure OS<sup>™</sup>, offers all the specifications you expect in a flagship mobile phone, but as a Satellite phone without boarders!

#### Hardware Specs:

- Chipset: MT6/71
- CPU: Octa-core (Arm Cortex A73 2.1GHz + A53 2.0GHz)
- 4 GB RAM/128 GB ROM
- 6.53-inch Full HD+ screen
- Dual SIM Slots
- FaceID/Fingerprint Unlock
- 48MP+5MP Rear+25MP Front
- 4500 mAh Battery Capacity
- Security zone data isolation
- Encrypted storage of sensitive data
- Built-in global bands:
- 2G Network: GSM(B2/3/5/8)
- 3G Network: WCDMA(B1/2/5/8)
- 4G Network:
- FDD(B1/2/3/5/7/8/12/13/17/20/28) TDD(B38/40/41)
- Terminal data channel encryption